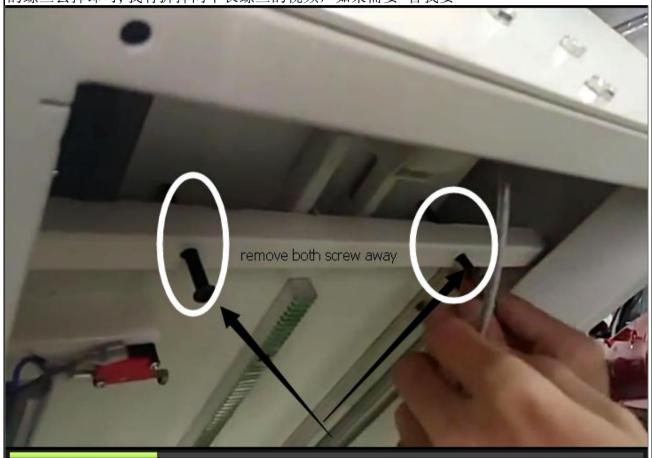

picture 2-1 kindly keep the upside curtain srews safe, need install back after finished 3rd step

3rd:after remove the upside curtain screw, move curtain to downside and you will find the heavy iron unit picture 3-1, the heavy iron unit used for beam up and down, and you will find the heavy iron unit was locked by two long screw also, the reason we locked it because avoiding the heavy iron unit will collision the beam's rail during transport, so we fixed it in advance but you need to release it when arrive your workshop otherwise the beam can not up and down by controller ,video of remove away the long screw available ask me to sent you through whatsapp if you need

钢琴帘上端的两个螺丝移走后,将钢琴帘下移,你会发现一个配重铁,看图,配重铁用来调节横梁上下移动,并且你会发现这个配重铁是用两个长的螺丝固定住的,我们固定他的原因是担心在运输过程中配重铁会撞击横梁轨道,货物到了您店里以后,您需要将配重铁的螺丝去掉即可,我有拆掉两个长螺丝的视频,如果需要 管我要

picture 3-1

4th:remove away the 3-1's two long screw , and recover the curtain with upside two screw, revert the cabinet box to 180 degree again and finished 将两个长螺丝移走,然后将钢琴帘重新安装回去,再将机柜翻转180度 5th:how to install other parts to cabinet and line's connection kindly check the video through:http://www.hairuida.cn/en/h-nd-j-104-4\_12.html 其他的安装,烦请见视频安装指导: http://www.hairuida.cn/en/h-nd-j-104-4\_12.html 6th:distance from camera to middle of turntable ,which installed on front of alignment lift we request 2.2 meters, destails kindly ask me to request the distance request between alignment and lift和举升机距离要求,联系我发送文件