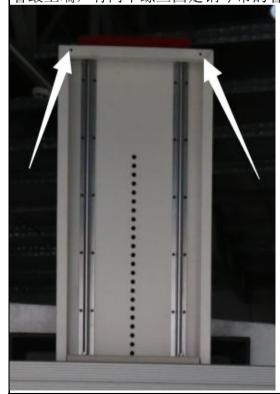

picture 2-1 kindly keep the upside curtain srews safe, need install back after finished 3rd step

3rd:after remove the upside curtain screw, move curtain to downside and you will find the heavy iron unit picture 3-1, the heavy iron unit used for beam up and down, and you will find the heavy iron unit was locked by two long screw also, the reason we locked it because avoiding the heavy iron unit will collision the beam's rail during transport, so we fixed it in advance but you need to release it when arrive your workshop otherwise the beam can not up and down by controller ,video of remove away the long screw available ask me to sent you through whatsapp if you need