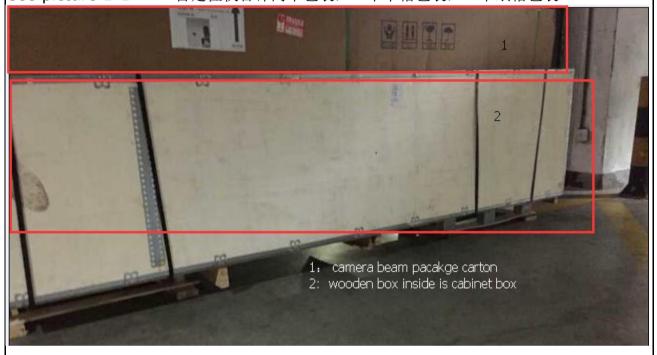

## 3D wheel alignment Heavy Iron Installation

Part 1: Wheel alignment cabinet assemble四轮定位仪机柜组装 You will get two pacakge for your order, one is wooden box and another is carton see picture 1-1 一台定位仪合计两个包装,一个木箱包装,一个纸箱包装