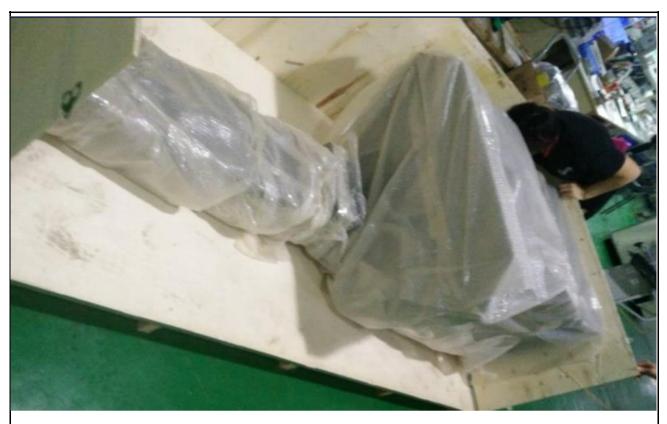

picture 2-1 kindly keep the upside curtain srews safe, need install back after finished 3rd step

3rd:after remove the upside curtain screw, move curtain to downside and you will find the heavy iron unit picture 3-1, the heavy iron unit used for beam up and down, and you will find the heavy iron unit was locked by two long screw also, the reason we locked it because avoiding the heavy iron unit will collision the beam's rail during transport, so we fixed it in advance but you need to release it when arrive your workshop otherwise the beam can not up and down by controller ,video of remove away the long screw available ask me to sent you through whatsapp if you need

钢琴帘上端的两个螺丝移走后,将钢琴帘下移,你会发现一个配重铁,看图,配重铁用来调节横梁上下移动,并且你会发现这个配重铁是用两个长的螺丝固定住的,我们固定他的原因是担心在运输过程中配重铁会撞击横梁轨道,货物到了您店里以后,您需要将配重铁的螺丝去掉即可,我有拆掉两个长螺丝的视频,如果需要 管我要

picture 3-1

4th:remove away the 3-1's two long screw , and recover the curtain with upside two screw, revert the cabinet box to 180 degree again and finished 将两个长螺丝移走,然后将钢琴帘重新安装回去,再将机柜翻转180度 5th:how to install other parts to cabinet and line's connection kindly check the video through:http://www.hairuida.cn/en/h-nd-j-104-4\_12.html 其他的安装,烦请见视频安装指导: http://www.hairuida.cn/en/h-nd-j-104-4\_12.html 6th:distance from camera to middle of turntable ,which installed on front of alignment lift we request 2.2 meters, destails kindly ask me to request the distance request between alignment and lift和举升机距离要求,联系我发送文件